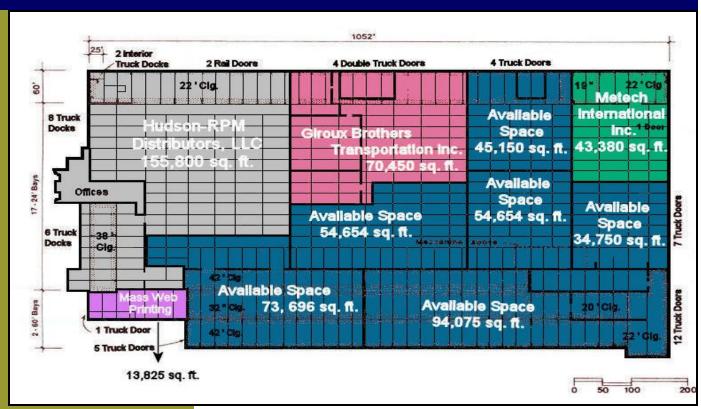

## **BUILDING SPECIFICATIONS:**

Building Size: 610,000 SF (Sub-dividable)

Available Space: Up to 356,979 SF

Lot Size: 32 Acres

Utilities: City Water, Sewer, National Grid Elec.

Clear Height: 17' - 42' Clear

Sprinklers: 100% Wet throughout

Electric Power: 1200 Amp, 227/480 volt, 3 phase

Zoning: General Manufacturing

Heating: 2.5 million BTU oil-fired heaters

Docks: 48 existing tailboard loading docks, additional

docks can be added.

Rail Loading: Providence & Worcester