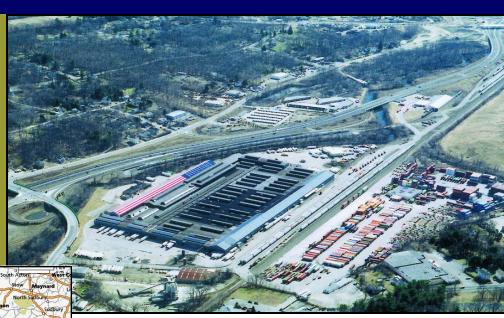

## Liberty Central Industrial Park 150 Blackstone River Rd - Worcester, MA

356,979 SF
Industrial
Distribution
Space For Lease

Kelleher & Sadowsky is pleased to present 150 Blackstone River Road in Worcester, MA. This 610,000 square foot free-standing industrial building is the former US Steel Distribution Center for New England. The facility is ideal for distribution—located along Route 146 in Worcester, the building is just 1 mile to the Mass Pike (I-90) and Route 20. Additionally, the facility has immediate highway access to I-290, I-395 and I-495.

KELLEHER & SADOWSKY ASSOCIATES

446 Main Street
Suite 2200
Worcester, Massachusetts 01608

Phone: 508-635-6786 Fax: 508-755-0808 www.kelleher-sadowsky.com Worcester, MA is an ideal distribution location because of its central location in New England. Travel times are less than 1 hour to service all New England's major cities including Boston, Springfield, Providence, Hartford, Nashua and Manchester. The facility offers rail loading (Providence & Worcester), on-site security, 17' - 42' clear ceiling height, loading docks on all sides, public utilities, wet sprinkler system and very economical operating expenses and RE Taxes.