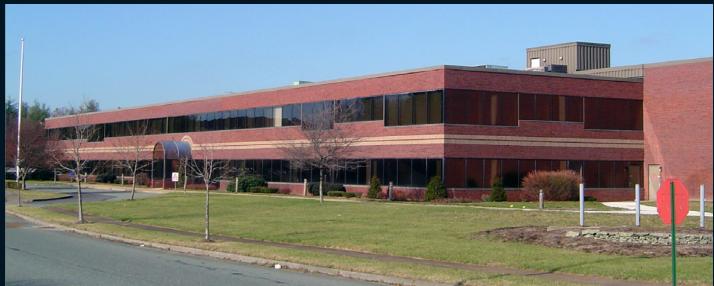

## **One United Drive**

226,510 s.f. available for lease

West Bridgewater, Massachusetts

## Jones Lang LaSalle is pleased to offer for lease One United Drive in West Bridgewater, Massachusetts

Built in 1987, this state-of-the-art 315,000-square-foot facility offers 22,500 square feet of office space and 204,010 square feet of first class warehouse/distribution space. One United Drive features 22'–25' clear height and 40 loading docks providing the ability to efficiently accommodate tenants 40,000 SF and greater. Furthermore, the 7,500-square-foot office floor plates provide the ability to accommodate an elaborate office/warehouse or corporate user.