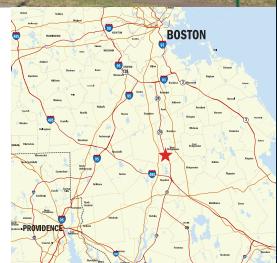

One United Drive offers exceptional access to I-95, I-90 and I-93 and is conveniently situated near the intersection of Route 495 and Route 24. The facility is located less then 30 miles from Boston and approximately 25 miles from Providence, RI.

Ideal location, state-of-the-art design and flexible demising options provide an outstanding solution for users requiring access to New England's major roadways.